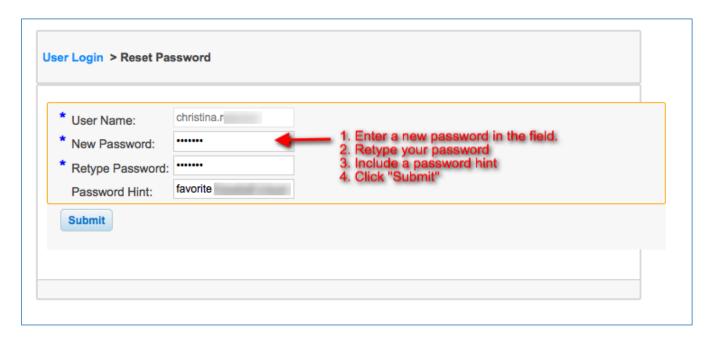

part in the Scleroderma Foundation's "Stepping Out to Cure Scleroderma!" We appreciate your support of our mission. Here are some instructions to help you recover your username and password.

If you have any other questions, please contact your walk's event manager (visit the "Contact Info" tab on the walk website for the preferred contact method). You also may contact our National Office toll-free at (800) 722-4673.

If you cannot remember your login credentials, try the following steps to avoid creating another user account.

**Note:** Using a single email address helps you avoid getting multiple copies of information and helps us maintain a cleaner database and more efficiency for you.

### **EMAIL ME MY LOGIN INFORMATION**

#### STEP 1







### STEP 2



# STEP 3







### STEP 4



### STEP 5







## **CONTACT OUR OFFICE FOR ASSISTANCE**

- 1. Call the National Office at (800) 722-4673.
- 2. Provide your **Email Address** that you will be registering for the event
- 3. Our staff can look up your username and manually reset your password.
- 4. Remember to write down your username/password in a safe place so you can access it in the future!