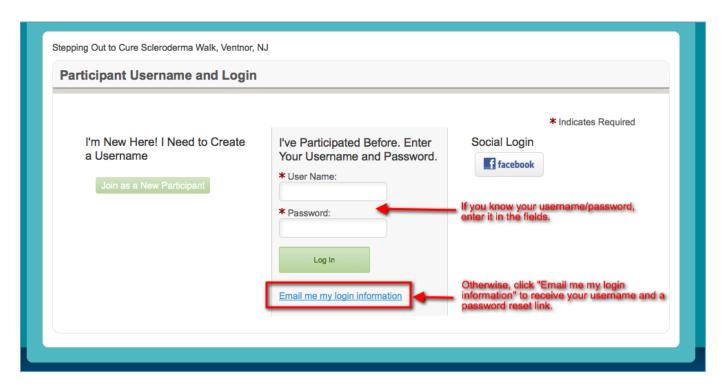

If you cannot remember your login credentials, try the following steps to avoid creating another user account.

**Note:** Using a single email address helps you avoid getting multiple copies of information and helps us maintain a cleaner database and more efficiency for you.

### **EMAIL ME MY LOGIN INFORMATION**

#### STEP 1