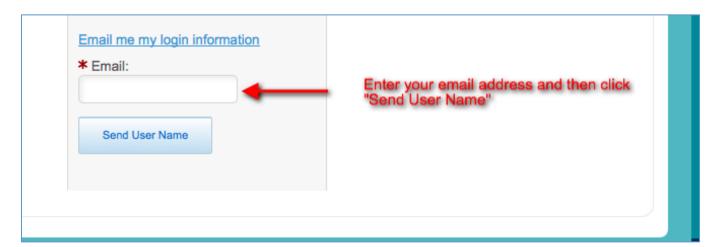

Thank you for taking part in the Scleroderma Foundation's "Stepping Out to Cure Scleroderma!" We appreciate your support of our mission. Here are some instructions to help you recover your username and password.

If you have any other questions, please contact your walk's event manager (visit the "Contact Info" tab on the walk website for the preferred contact method). You also may contact our National Office toll-free at (800) 722-4673.

If you cannot remember your login credentials, try the following steps to avoid creating another user account.

**Note:** Using a single email address helps you avoid getting multiple copies of information and helps us maintain a cleaner database and more efficiency for you.

### **EMAIL ME MY LOGIN INFORMATION**

#### STEP 1







### STEP 2



# STEP 3







### STEP 4



### STEP 5







## **CONTACT OUR OFFICE FOR ASSISTANCE**

- 1. Call the National Office at (800) 722-4673.
- 2. Provide your **Email Address** that you will be registering for the event
- 3. Our staff can look up your username and manually reset your password.
- 4. Remember to write down your username/password in a safe place so you can access it in the future!