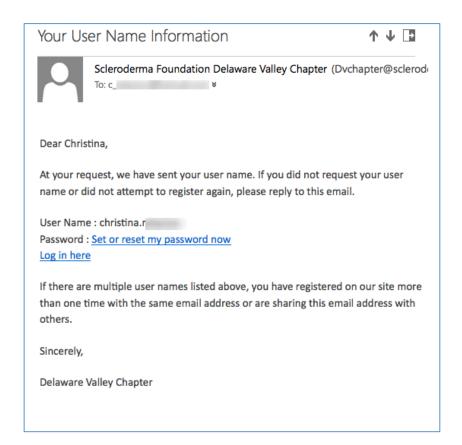

ank you for taking part in the Scleroderma Foundation's "Stepping Out to Cure Scleroderma!" We appreciate your support of our mission. Here are some instructions to help you recover your username and password.

If you have any other questions, please contact your walk's event manager (visit the "Contact Info" tab on the walk website for the preferred contact method). You also may contact our National Office toll-free at (800) 722-4673.

If you cannot remember your login credentials, try the following steps to avoid creating another user account.

**Note:** Using a single email address helps you avoid getting multiple copies of information and helps us maintain a cleaner database and more efficiency for you.

### **EMAIL ME MY LOGIN INFORMATION**

#### STEP 1







### STEP 2



# STEP 3







### STEP 4



### STEP 5







## **CONTACT OUR OFFICE FOR ASSISTANCE**

- 1. Call the National Office at (800) 722-4673.
- 2. Provide your **Email Address** that you will be registering for the event
- 3. Our staff can look up your username and manually reset your password.
- 4. Remember to write down your username/password in a safe place so you can access it in the future!