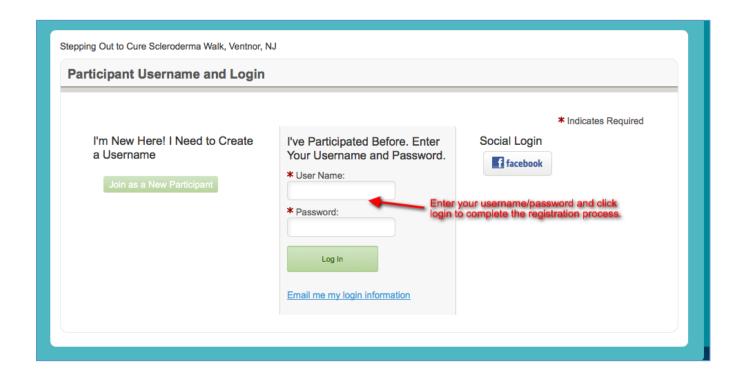

cleroderma Foundation's "Stepping Out to Cure Scleroderma!" We appreciate your support of our mission. Here are some instructions to help you recover your username and password.

If you have any other questions, please contact your walk's event manager (visit the "Contact Info" tab on the walk website for the preferred contact method). You also may contact our National Office toll-free at (800) 722-4673.

If you cannot remember your login credentials, try the following steps to avoid creating another user account.

**Note:** Using a single email address helps you avoid getting multiple copies of information and helps us maintain a cleaner database and more efficiency for you.

### **EMAIL ME MY LOGIN INFORMATION**

#### STEP 1







### STEP 2



# STEP 3







### STEP 4



### STEP 5







## **CONTACT OUR OFFICE FOR ASSISTANCE**

- 1. Call the National Office at (800) 722-4673.
- 2. Provide your **Email Address** that you will be registering for the event
- 3. Our staff can look up your username and manually reset your password.
- 4. Remember to write down your username/password in a safe place so you can access it in the future!