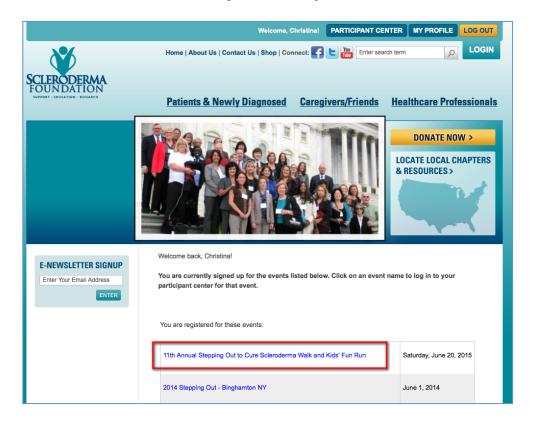

# STEP 2 – Enter your username and password. Then, click "enter" on your keyboard.

STEP 3 – Next, you'll see a welcome message and click "Participant Center".

STEP 4 – A list of all the events you are registered for will show up on the page. Click the event name's link to enter your Participant Center.