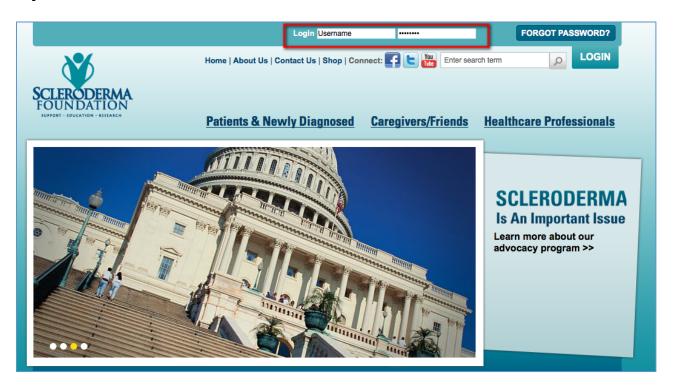

# STEP 2 – Enter your username and password. Then, click "enter" on your keyboard.

STEP 3 – Next, you'll see a welcome message and click "Participant Center".

STEP 4 – A list of all the events you are registered for will show up on the page. Click the event name's link to enter your Participant Center.