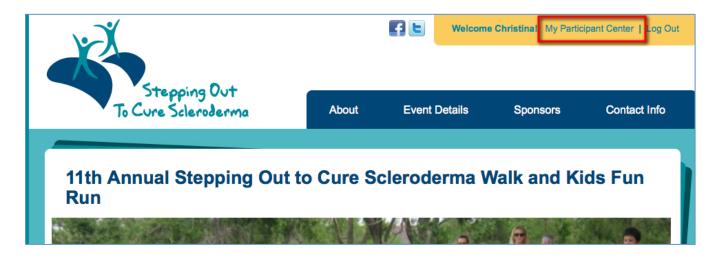

#### -CONTINUE ON NEXT PAGE -

STEP 2 – Enter your username and password in the login area at the top of the page and tap enter on your keyboard.

STEP 3 – Once you login, you'll see a welcome message. Then, click "My Participant Center"