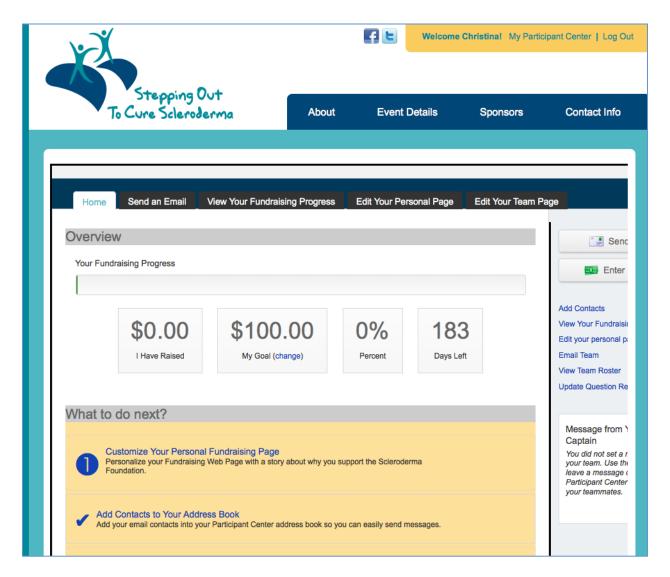

## What is the Participant Center?

The Participant Center is the online portal where you can check your fundraising progress, send email solicitations and thank you's, and update your Personal Fundraising Web Page.

-CONTINUE ON NEXT PAGE -

Scleroderma Foundation Phone: (800) 722-4673 www.scleroderma.org

STEP 4 – Voila! Your Participant Center will open and you can begin to access its features.

Logging in from scleroderma.org and our chapter's websites