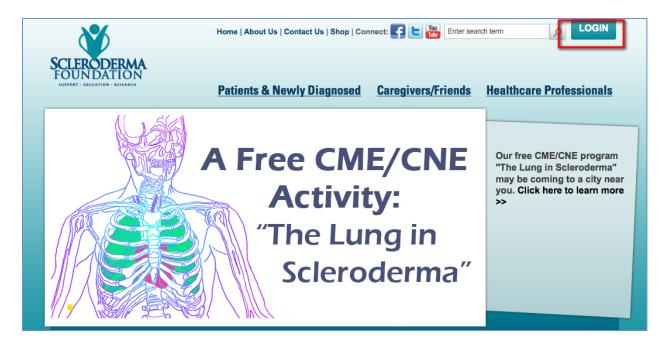

STEP 1 – Visit any page on <u>www.scleroderma.org</u> (including our chapter websites) and click the "Login" button on the top of the page

-CONTINUE ON NEXT PAGE -

Scleroderma Foundation Phone: (800) 722-4673 www.scleroderma.org