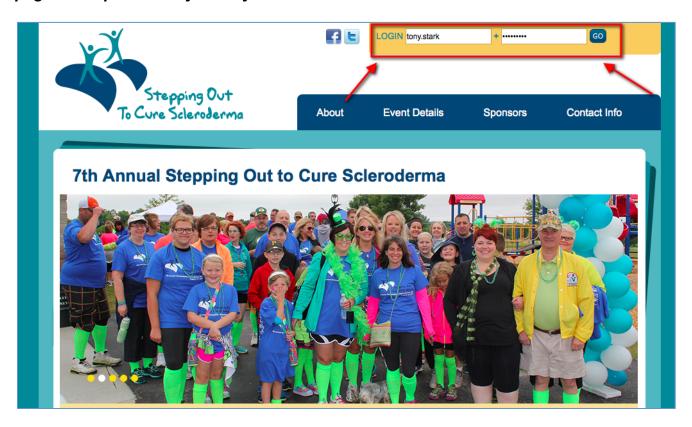

#### -CONTINUE ON NEXT PAGE -

STEP 2 – Enter your username and password in the login area at the top of the page and tap enter on your keyboard.

STEP 3 – Once you login, you'll see a welcome message. Then, click "My Participant Center"